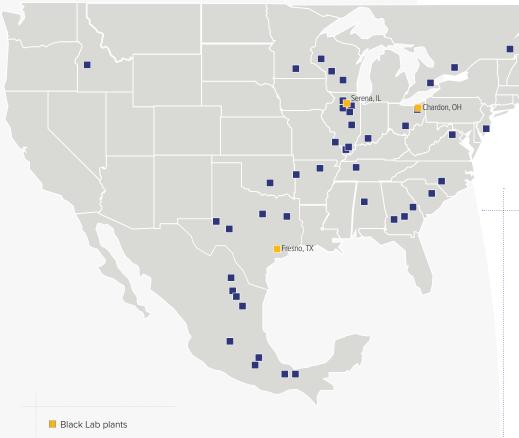

## Leverage our strategically located plants

Black Lab Blend is shipped rapidly and reliably throughout North America. Each of our strategically located plants near Chicago, Cleveland, and Houston is serviced by transportation lines that quickly move product to you. With this footprint, we also receive raw materials and components into our plants without delay. Now, you can collaborate with a cost-efficient, time-efficient company that understands logistics and product quality are equally important.

Covia's industrial plants, excluding Black Lab