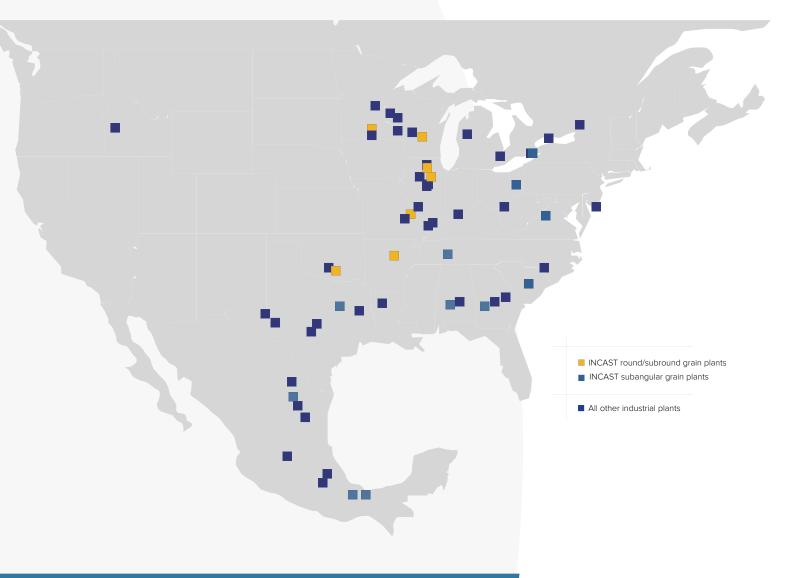

Our sand is available from seven of our high-volume mines that are part of our strategic distribution network. We're the largest producer of industrial sand in North America, and we have a steadfast commitment to the foundry industry. We are here to listen and collaborate so we can develop long-term solutions together.

## TOP 7 HIGH-VOLUME MINES (INCAST round grain)

| PLANT LOCATION | TYPICAL SILICA CONTENT (SIO <sub>2</sub> ) | ROUNDNESS | TYPICAL<br>ACID DEMAND<br>VALUE (ADV) | TYPICAL<br>LOSS ON IGNITION<br>(LOI) | STANDARD<br>PRODUCT<br>OFFERINGS (#) | PRODUCT<br>GFN RANGE | APPLICATIONS                |
|----------------|--------------------------------------------|-----------|---------------------------------------|--------------------------------------|--------------------------------------|----------------------|-----------------------------|
| WEDRON, IL     | 99.65%                                     | •         | 1.0                                   | 0.07                                 | 12                                   | 30-110               | all processes / all metals  |
| OREGON, IL     | 99.69%                                     | •         | 0.5                                   | 0.03                                 | 9                                    | 30-80                | all processes / all metals  |
| PORTAGE, WI    | 99.80%                                     | •         | 1.0                                   | 0.02                                 | 8                                    | 30-60                | all processes / all metals  |
| PEVELY, MO     | 99.83%                                     | •         | 2.5                                   | 0.05                                 | 6                                    | 47-68                | all processes / all metals  |
| GUION, AR      | 99.73%                                     | •         | > 2.5                                 | 0.1                                  | 5                                    | 50-65                | non-ADV sensitive processes |
| OTTAWA, MN     | 99.48%                                     | •         | 1.4                                   | 0.08                                 | 4                                    | 45-70                | all processes / all metals  |
| ROFF, OK       | 99.73%                                     | •         | 1.0                                   | 0.05                                 | 2                                    | 50-80                | all processes / all metals  |

## Rely on fast shipping from extensive reserves

We're proud to talk about our company's 45+ million tons of annual sand capacity with 1.3 billion tons of reserves. We strategized this footprint knowing you must receive product reliably and quickly at the most competitive shipping cost so we also developed the industry's most comprehensive and accessible distribution network. You can rely on us to enhance operational efficiency.