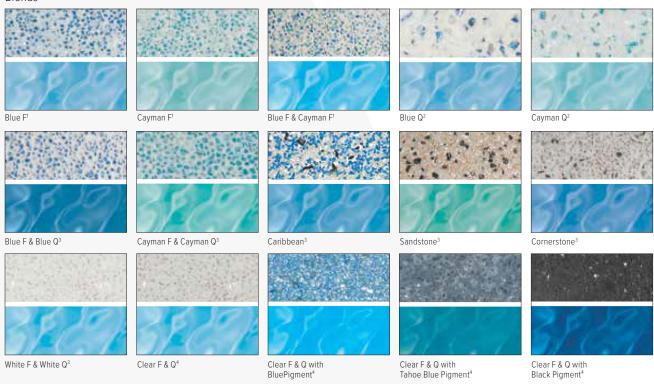

#### Blends

<sup>&</sup>lt;sup>1</sup> 57% Colored SPECTRAQUARTZ

The water color examples shown here are digital representations. Actual finish and water color appearance of your pool may vary as the limits of photography and printing make it impossible to represent the precise color of SPECTRAQUARTZ Colored Quartz or water color appearance.

 $<sup>^2</sup>$  43% Colored SPECTRAQUARTZ  $^4$  100% Clear Blended Quartz