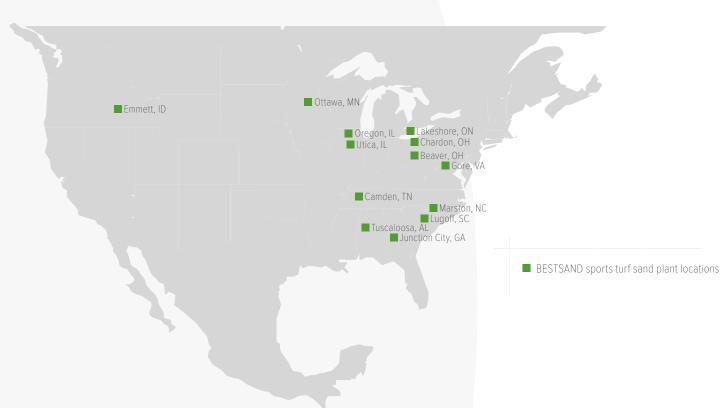

o giving a football player surer footing mid-play, best sand is designed to do one thing — enhance your play, no matter what.

- + Synthetic turf infill
- + Artificial golf greens
- + Natural field construction
- + Topdressing
- + Divot mixes
- + Landscape areas
- + Tennis courts

#### Synthetic turf infill materials:

+ High-purity silica sand

#### Construction and topdressing:

- + Construction mixes
- + Topdressing sand
- + Divot mixes

"Excellent surface can make all the difference in an athlete's performance and their opinion of our facilities."

Sports Turf Customer

COVIA

CoviaCorp.com

# COVIA IN NUMBERS





2800+ employees



45+ million tons of total capacity

2000+ customers



1.3+ billion tons of reserves



 $2600 + \ _{products}$ 



\$1.8+ billion in revenue for 2018





For more information about BESTSAND high-performance sports turf sand, please call: 800.243.9004 or email: *Sales@CoviaCorp.com*