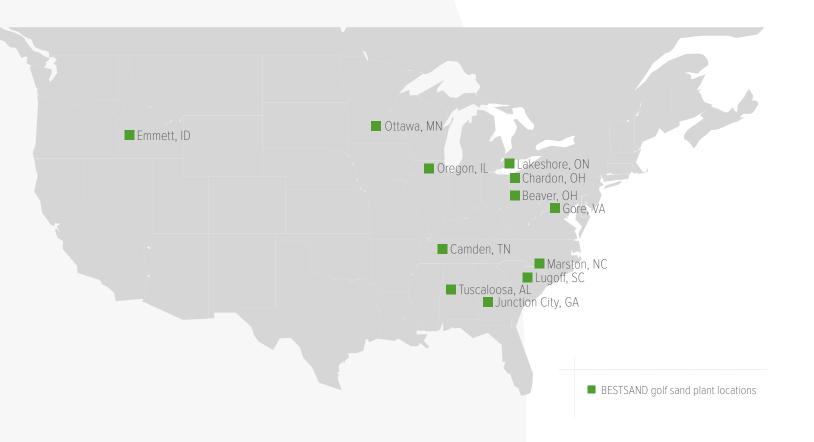

## Coast to coast suply capabilities to ensure fast solutions

23+ million tons of total capacity

The We're proud to talk about our company's 23+ million tons of annual sand capacity with 1+ billion tons of reserves. We strategized this footprint knowing you must receive product reliably and quickly at the most competitive shipping cost so we also developed the industry's most comprehensive and accessible distribution network. You can rely on our high-performance golf products to keep your customers happy.