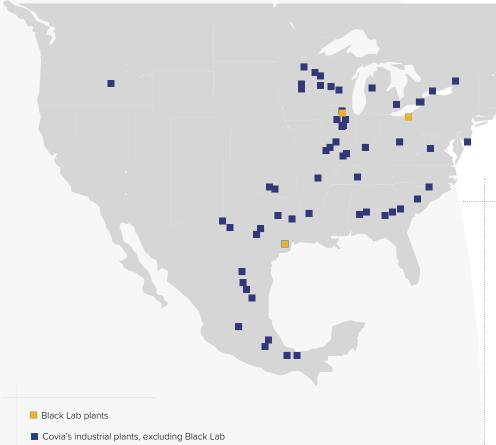

## Leverage our strategically located plants

Black Lab Blend is shipped rapidly and reliably throughout North America. Each of our strategically located plants near Chicago, Cleveland, and Houston is serviced by transportation lines that quickly move product to you. With this footprint, we also receive raw materials and components into our plants without delay. Now, you can collaborate with a cost-efficient, time-efficient company that understands logistics and product quality are equally important.