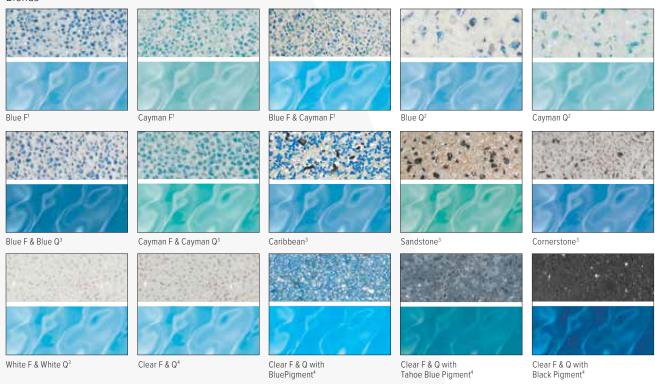

#### Blends

<sup>&</sup>lt;sup>1</sup> 57% Colored SPECTRAQUARTZ

The water color examples shown here are digital representations. Actual finish and water color appearance of your pool may vary as the limits of photography and printing make it impossible to represent the precise color of SPECTRAQUARTZ Colored Quartz or water color appearance.

 $<sup>^2</sup>$  43% Colored SPECTRAQUARTZ  $^4$  100% Clear Blended Quartz