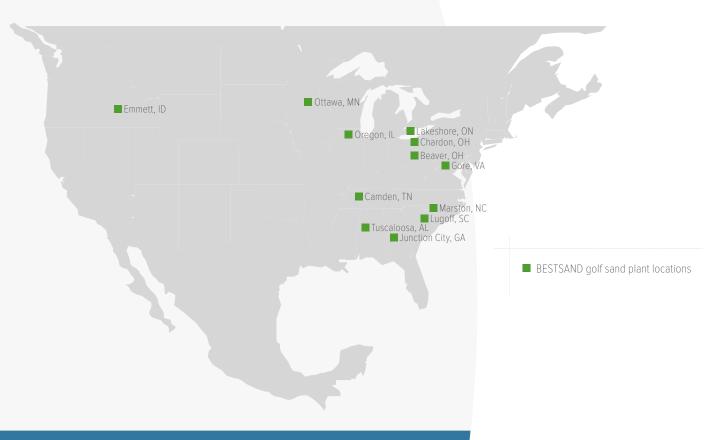

## COVIA IN NUMBERS

2800+ employees

45+ million tons of total capacity

2000+ customers

1.3+ billion tons of reserves

 $2600 + \ _{products}$ 

\$1.8+ billion in revenue for 2018

For more information about BESTSAND high-performance golf sand, please call: 800.243.9004 or email: Sales@CoviaCorp.com