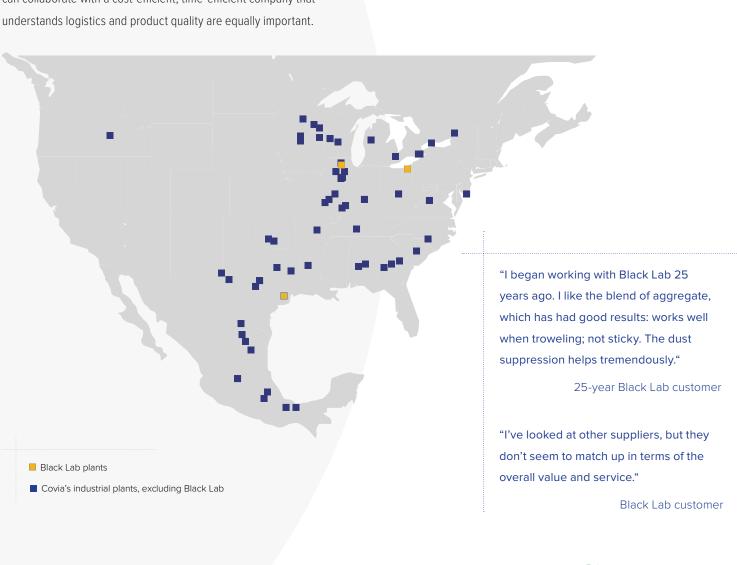

## Leverage our strategically located plants

Black Lab Blend is shipped rapidly and reliably throughout North America. Each of our strategically located plants near Chicago, Cleveland, and Houston is serviced by transportation lines that quickly move product to you. With this footprint, we also receive raw materials and components into our plants without delay. Now, you can collaborate with a cost-efficient, time-efficient company that understands logistics and product quality are equally important