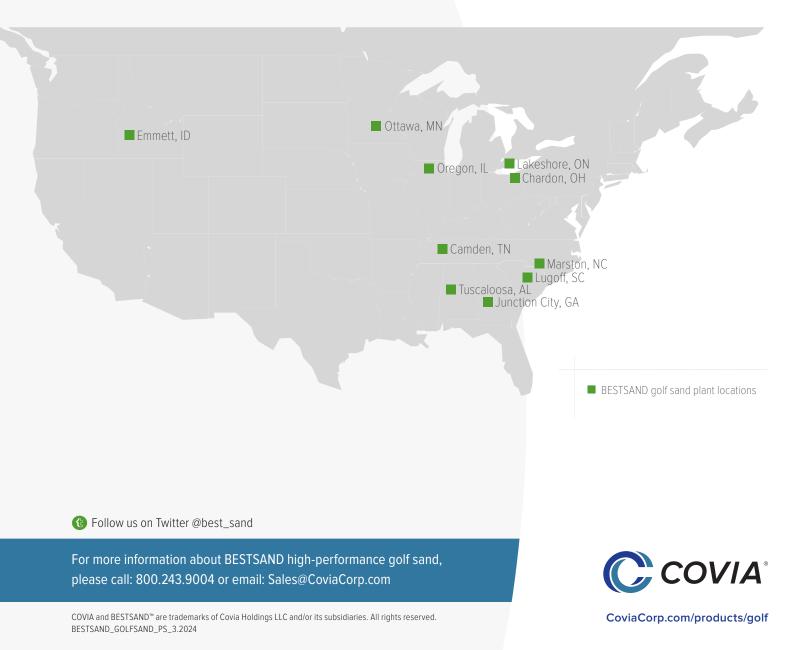

## Coast to coast supply capabilities to ensure fast solutions

14.4+ million tons of

billion tons of reserves

We're proud to talk about our company's 14.4+ million tons of annual sand capacity with 1+ billion tons of reserves. We strategized this footprint knowing you must receive product reliably and quickly at the most competitive shipping cost so we also developed the industry's most comprehensive and accessible distribution network. You can rely on our high-performance golf products to keep your customers happy.